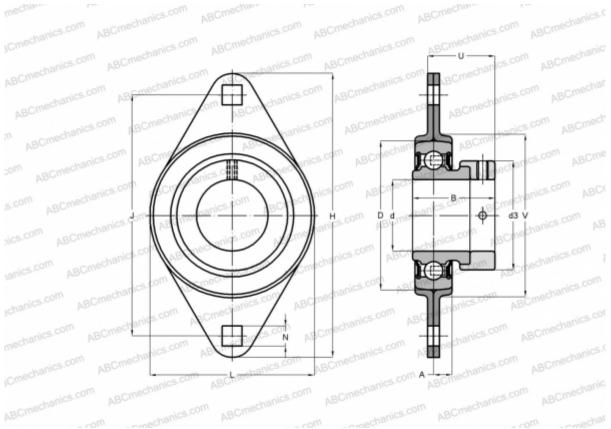

## **Technical specification**

| DIMENSIONS, MM |             |
|----------------|-------------|
| d              | 15,000      |
| D              | 40,000      |
| В              | 28,600      |
| L              | 58,700      |
| н              | 81,000      |
| Α              | 7,000       |
| J              | 63,500      |
| Ν              | 7,100       |
| d3             | 28,000      |
| U              | 24,000      |
| V              | 48,000      |
| WEIGHT, KG     | 0,190       |
| Bearing        | RAE15-NPP-B |