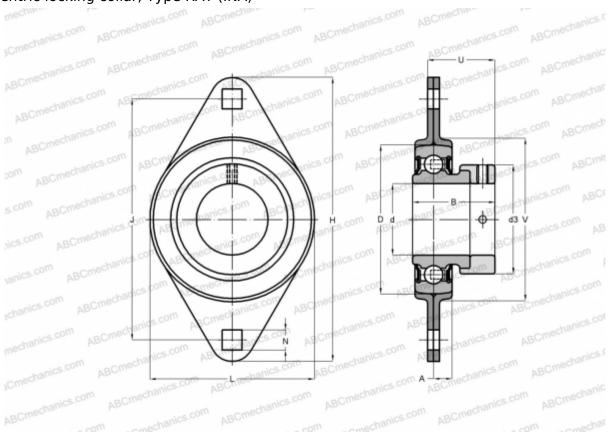

## **RAT25 INA**

Ball bearing units

TYPE: Housing units, Two-bolt flanged housing units, Sheet steel housing, Radial insert ball bearing with eccentric locking collar, Type RAT (INA)

## **Technical specification**

| DIMENSIONS, MM |             |
|----------------|-------------|
| d              | 25,000      |
| D              | 52,000      |
| В              | 31,000      |
| L              | 71,000      |
| Н              | 95,200      |
| A              | 8,700       |
| J              | 76,200      |
| N              | 8,700       |
| d3             | 37,500      |
| U              | 25,500      |
| V              | 60,000      |
| WEIGHT, KG     | 0,340       |
| Bearing        | RAE25-NPP-B |