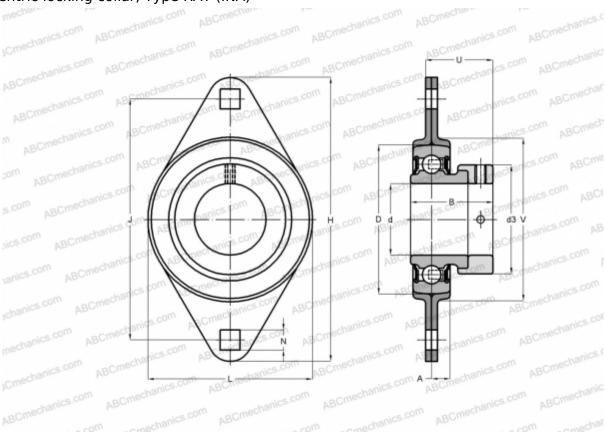

## **RAT30 INA**

Ball bearing units

TYPE: Housing units, Two-bolt flanged housing units, Sheet steel housing, Radial insert ball bearing with eccentric locking collar, Type RAT (INA)

Housing

## **Technical specification**

| DIMENSIONS, MM |             |
|----------------|-------------|
| d              | 30,000      |
| D              | 62,000      |
| В              | 35,700      |
| L              | 84,000      |
| Н              | 112,700     |
| A              | 8,700       |
| J              | 90,500      |
| N              | 10,500      |
| d3             | 44,000      |
| U              | 29,200      |
| V              | 71,000      |
| WEIGHT, KG     | 0,490       |
| Bearing        | RAE30-NPP-B |