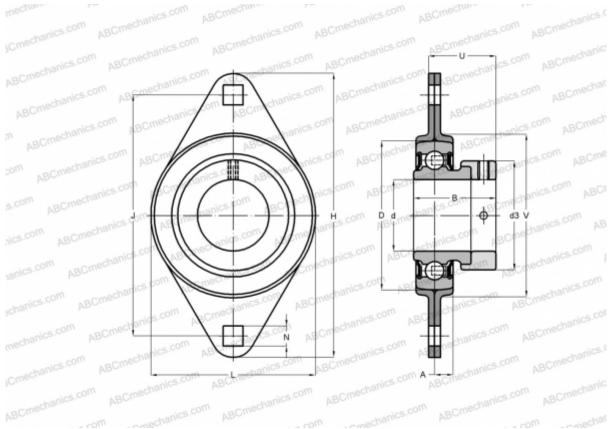

## **Technical specification**

| DIMENSIONS, MM |             |
|----------------|-------------|
| d              | 35,000      |
| D              | 72,000      |
| В              | 38,900      |
| L              | 93,700      |
| н              | 123,000     |
| Α              | 10,500      |
| J              | 100,000     |
| Ν              | 10,500      |
| d3             | 51,000      |
| U              | 31,500      |
| V              | 81,000      |
| WEIGHT, KG     | 0,720       |
| Bearing        | RAE35-NPP-B |