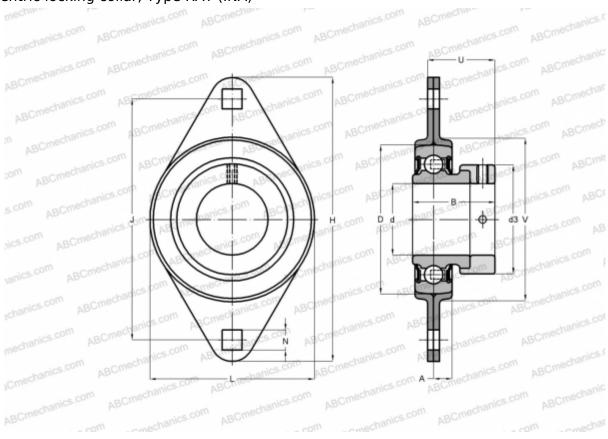

## **RAT40 INA**

Ball bearing units

TYPE: Housing units, Two-bolt flanged housing units, Sheet steel housing, Radial insert ball bearing with eccentric locking collar, Type RAT (INA)

Housing

RAE40-NPP-B

## **Technical specification**

| DIMENSIONS, MM |         |
|----------------|---------|
| d              | 40,000  |
| D              | 80,000  |
| В              | 43,800  |
| L              | 100,000 |
| Н              | 151,000 |
| A              | 11,500  |
| J              | 119,000 |
| N              | 13,500  |
| d3             | 58,000  |
| U              | 36,200  |
| V              | 90,000  |
| WEIGHT, KG     | 0,980   |