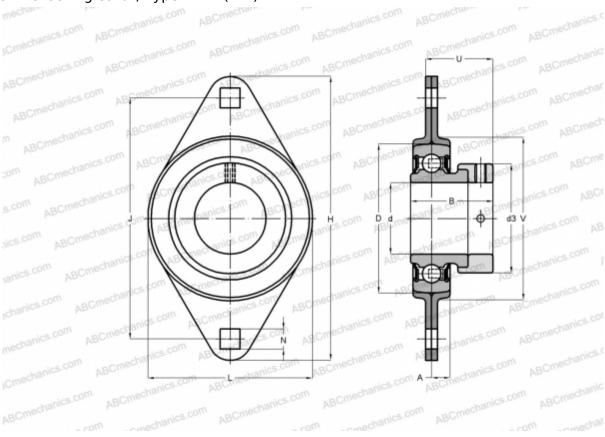

## **Technical specification**

| DIMENSIONS, MM |        |
|----------------|--------|
| d              | 20,000 |
| D              | 42,000 |
| В              | 24,600 |
| L              | 58,700 |
| Н              | 81,000 |
| A              | 7,000  |
| J              | 63,500 |
| N              | 7,100  |
| d3             | 30,000 |
| U              | 20,600 |
| V              | 48,000 |
| WEIGHT, KG     | 0,210  |