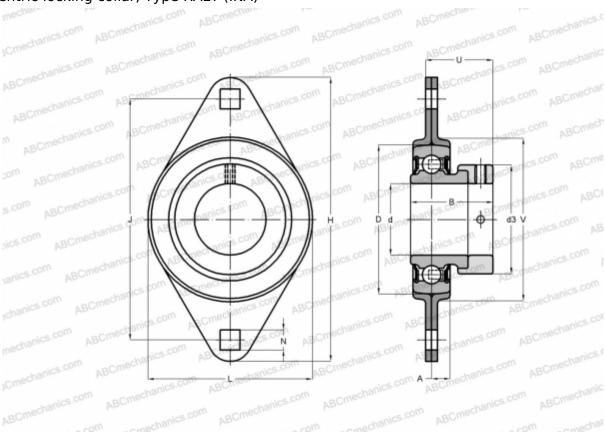

## **RALT25 INA**

Ball bearing units

TYPE: Housing units, Two-bolt flanged housing units, Sheet steel housing, Radial insert ball bearing with eccentric locking collar, Type RALT (INA)

## **Technical specification**

| DIMENSIONS, MM |        |
|----------------|--------|
| d              | 25,000 |
| D              | 47,000 |
| В              | 25,400 |
| L              | 71,000 |
| Н              | 95,200 |
| A              | 7,100  |
| J              | 76,000 |
| N              | 8,700  |
| d3             | 36,000 |
| U              | 21,400 |
| V              | 55,000 |
| WEIGHT, KG     | 0,220  |