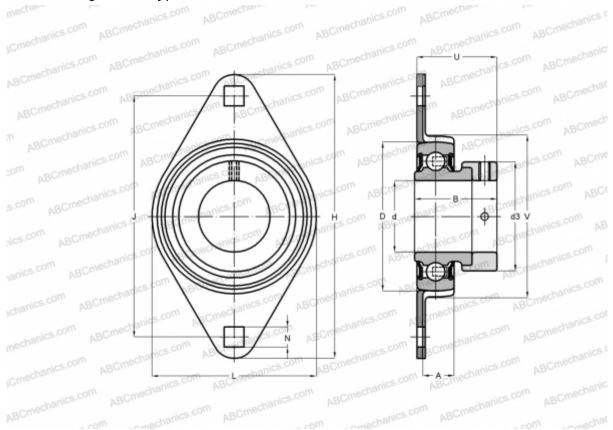

#### **DIMENSIONS, MM**

| d          | 20,000        |
|------------|---------------|
| D          | 42,000        |
| В          | 24,600        |
| L          | 66,000        |
| н          | 90,500        |
| Α          | 14,000        |
| J          | 71,400        |
| Ν          | 8,700         |
| d3         | 30,000        |
| U          | 26,100        |
| WEIGHT, KG | 0,220         |
| Bearing    | RALE20-NPP-B  |
| Housing    | FLAN42-CSLT-  |
|            | FA125/FLAN42- |
|            | CST-FA125 x 1 |
|            |               |