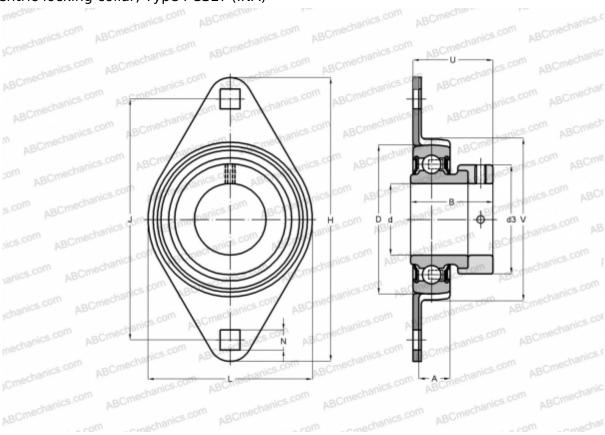

## **PCSLT25 INA**

Ball bearing units

TYPE: Housing units, Two-bolt flanged housing units, Sheet steel housing, Radial insert ball bearing with eccentric locking collar, Type PCSLT (INA)

## **Technical specification**

| DIMENSIONS, MM |               |
|----------------|---------------|
| d              | 25,000        |
| D              | 47,000        |
| В              | 25,400        |
| L              | 71,000        |
| Н              | 95,200        |
| A              | 16,000        |
| J              | 76,200        |
| N              | 8,700         |
| d3             | 36,000        |
| U              | 28,000        |
| WEIGHT, KG     | 0,250         |
| Bearing        | RALE25-NPP-B  |
| Housing        | FLAN47-CSLT-  |
|                | FA125/FLAN47- |
|                | CST-FA125 x 1 |