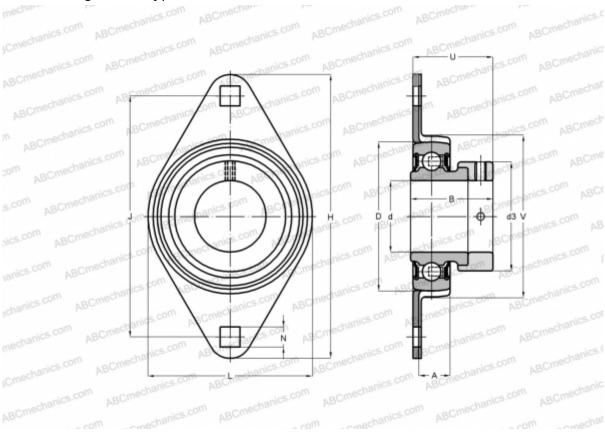

## **PCSLT30 INA**

Ball bearing units

TYPE: Housing units, Two-bolt flanged housing units, Sheet steel housing, Radial insert ball bearing with eccentric locking collar, Type PCSLT (INA)

## **Technical specification**

| DIMENSIONS, MM |               |
|----------------|---------------|
| d              | 30,000        |
| D              | 55,000        |
| В              | 26,500        |
| L              | 84,000        |
| Н              | 112,500       |
| A              | 16,000        |
| J              | 90,500        |
| N              | 11,500        |
| d3             | 42,500        |
| U              | 29,000        |
| WEIGHT, KG     | 0,300         |
| Bearing        | RALE30-NPP-B  |
| Housing        | FLAN55-CSLT-  |
|                | FA125/FLAN55- |
|                | CST-FA125 x 1 |