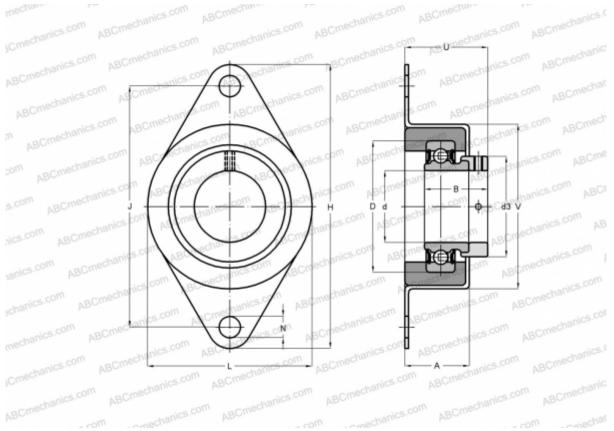

## **Technical specification**

| DIMENSIONS, MM |            |
|----------------|------------|
| d              | 12,000     |
| D              | 40,000     |
| В              | 28,600     |
| L              | 70,000     |
| н              | 114,000    |
| A              | 27,000     |
| J              | 92,000     |
| Ν              | 10,500     |
| d3             | 28,000     |
| U              | 34,800     |
| V              | 68,000     |
| WEIGHT, KG     | 0,270      |
| Bearing        | RAE12-NPP- |
|                | FA106      |