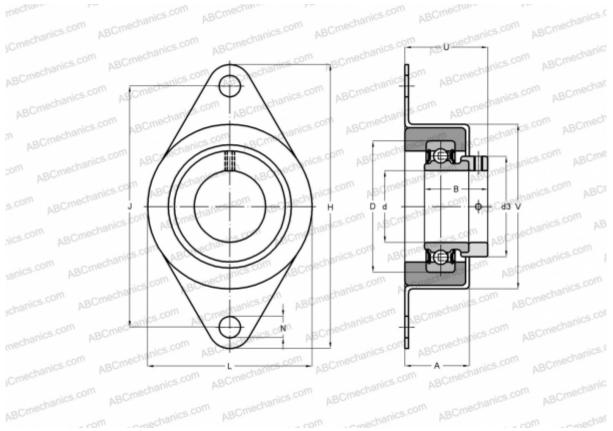

## **Technical specification**

| DIMENSIONS, MM |            |
|----------------|------------|
| d              | 15,000     |
| D              | 40,000     |
| В              | 28,600     |
| L              | 70,000     |
| н              | 114,000    |
| A              | 27,000     |
| J              | 92,000     |
| Ν              | 10,500     |
| d3             | 28,000     |
| U              | 34,800     |
| V              | 68,000     |
| WEIGHT, KG     | 0,270      |
| Bearing        | RAE15-NPP- |
|                | FA106      |

| Housing                      | FLAN65-                       |
|------------------------------|-------------------------------|
| MANUFACTURER                 | RCSMF-<br>FA125+GRG.RCSM40/65 |
| CALCULATION DATA             |                               |
| Basic dynamic load rating, C | 9,800 kN                      |
| Basic static load rating, Co | 4,750 kN                      |