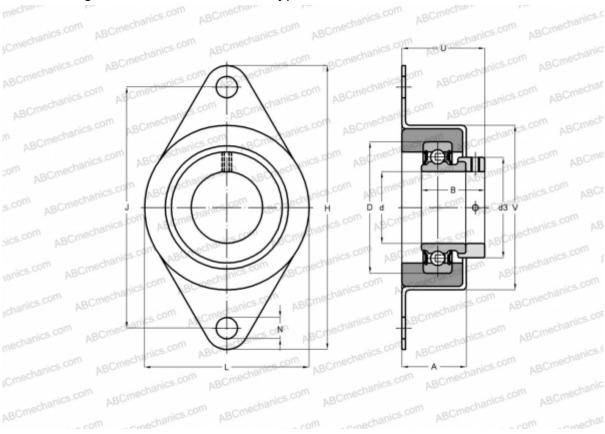

## **RCSMF17 INA**

Ball bearing units

TYPE: Housing units, Two-bolt flanged housing units, Sheet steel housing, Radial insert ball bearing with eccentric locking collar, Rubber interliner, type RCSMF (INA)

## **Technical specification**

| DIMENSIONS, MM |            |
|----------------|------------|
| d              | 17,000     |
| D              | 40,000     |
| В              | 28,600     |
| L              | 70,000     |
| Н              | 114,000    |
| A              | 27,000     |
| J              | 92,000     |
| N              | 10,500     |
| d3             | 28,000     |
| U              | 34,800     |
| V              | 68,000     |
| WEIGHT, KG     | 0,270      |
| Bearing        | RAE17-NPP- |
|                | FA106      |

| Housing                      | FLAN65-<br>RCSMF-   |
|------------------------------|---------------------|
| MANUFACTURER                 | FA125+GRG.RCSM40/65 |
| CALCULATION DATA             |                     |
| Basic dynamic load rating, C | 9,800 kN            |
| Basic static load rating, Co | 4,750 kN            |