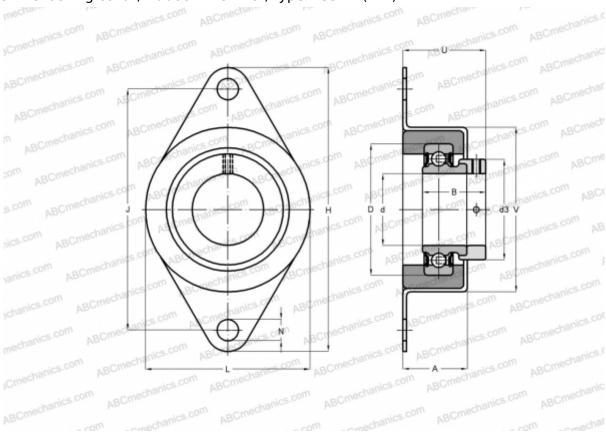

## **RCSMF20 INA**

Ball bearing units

TYPE: Housing units, Two-bolt flanged housing units, Sheet steel housing, Radial insert ball bearing with eccentric locking collar, Rubber interliner, type RCSMF (INA)

## **Technical specification**

| DIMENSIONS, MM |            |
|----------------|------------|
| d              | 20,000     |
| D              | 47,000     |
| В              | 31,000     |
| L              | 70,000     |
| Н              | 114,000    |
| A              | 27,000     |
| J              | 92,000     |
| N              | 10,500     |
| d3             | 33,000     |
| U              | 36,200     |
| V              | 68,000     |
| WEIGHT, KG     | 0,320      |
| Bearing        | RAE20-NPP- |
|                | FA106      |

| Housing                      | FLAN65-<br>RCSMF-   |
|------------------------------|---------------------|
| MANUFACTURER                 | FA125+GRG.RCSM47/65 |
| CALCULATION DATA             |                     |
| Basic dynamic load rating, C | 12,800 kN           |
| Basic static load rating, Co | 6,600 kN            |