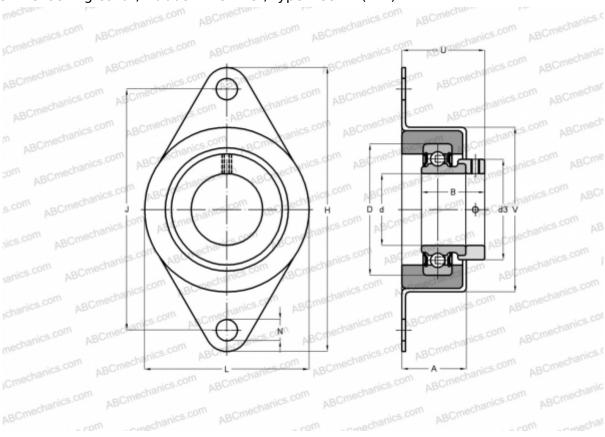

## **RCSMF25 INA**

Ball bearing units

TYPE: Housing units, Two-bolt flanged housing units, Sheet steel housing, Radial insert ball bearing with eccentric locking collar, Rubber interliner, type RCSMF (INA)

## **Technical specification**

| DIMENSIONS, MM |            |
|----------------|------------|
| d              | 25,000     |
| D              | 52,000     |
| В              | 31,000     |
| L              | 70,000     |
| Н              | 114,000    |
| A              | 27,000     |
| J              | 92,000     |
| N              | 10,500     |
| d3             | 37,500     |
| U              | 36,200     |
| V              | 68,000     |
| WEIGHT, KG     | 0,330      |
| Bearing        | RAE25-NPP- |
|                | FA106      |

| Housing                      | FLAN65-<br>RCSMF-   |
|------------------------------|---------------------|
| MANUFACTURER                 | FA125+GRG.RCSM52/65 |
| CALCULATION DATA             |                     |
| Basic dynamic load rating, C | 14,000 kN           |
| Basic static load rating, Co | 7,800 kN            |