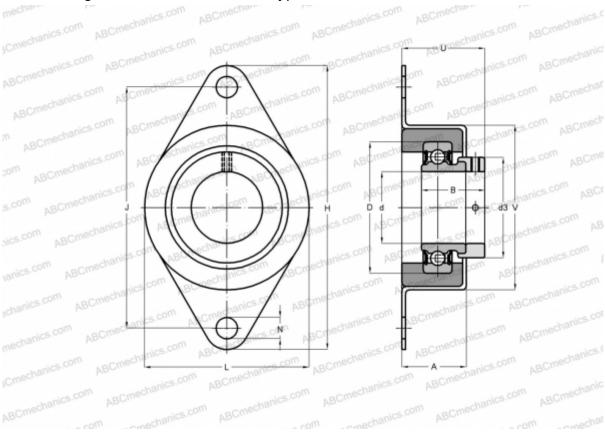

## **RCSMF30 INA**

Ball bearing units

TYPE: Housing units, Two-bolt flanged housing units, Sheet steel housing, Radial insert ball bearing with eccentric locking collar, Rubber interliner, type RCSMF (INA)

## **Technical specification**

| DIMENSIONS, MM |             |
|----------------|-------------|
| d              | 30,000      |
| D              | 55,000      |
| В              | 26,500      |
| L              | 70,000      |
| Н              | 114,000     |
| A              | 27,000      |
| J              | 92,000      |
| N              | 10,500      |
| d3             | 42,500      |
| U              | 35,000      |
| V              | 68,000      |
| WEIGHT, KG     | 0,320       |
| Bearing        | RALE30-NPP- |
|                | FA106       |