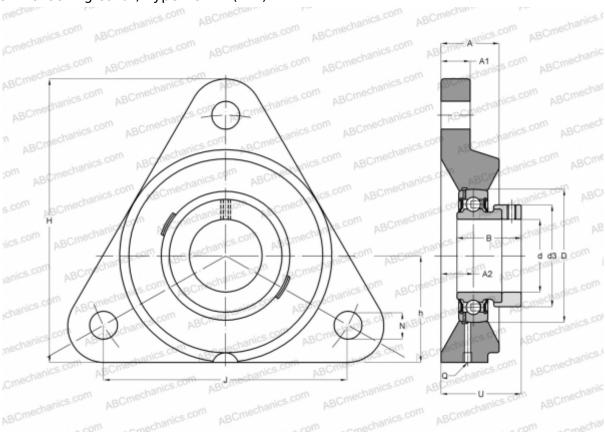

## **PCFTR15 INA**

Ball bearing units

TYPE: Housing units, Three-bolt flanged housing units, Cast iron housing, Radial insert ball bearing with eccentric locking collar, Type PCFTR (INA)

**Bearing** 

## **Technical specification**

| DIMENSIONS, MM |        |
|----------------|--------|
| d              | 15,000 |
| D              | 40,000 |
| В              | 28,600 |
| Н              | 81,000 |
| A              | 20,000 |
| J              | 76,100 |
| A1             | 11,000 |
| A2             | 10,000 |
| N              | 11,500 |
| d3             | 28,000 |
| U              | 32,100 |
| h              | 31,000 |
| Q              | M6     |
| WEIGHT, KG     | 0,400  |
| WEIGHT, NO     | 0,400  |