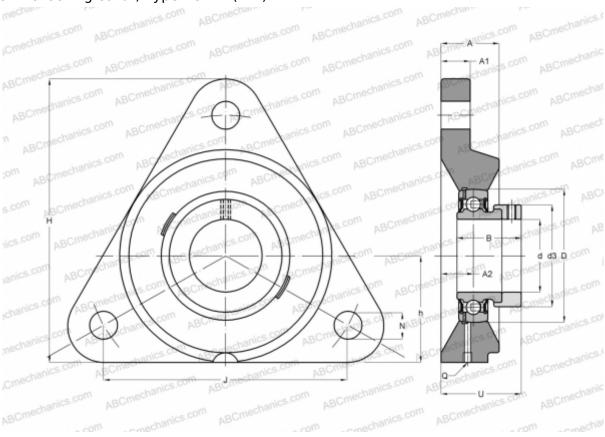

## **PCFTR17 INA**

Ball bearing units

TYPE: Housing units, Three-bolt flanged housing units, Cast iron housing, Radial insert ball bearing with eccentric locking collar, Type PCFTR (INA)

## **Technical specification**

| DIMENSIONS, MM |        |
|----------------|--------|
| d              | 17,000 |
| D              | 40,000 |
| В              | 28,600 |
| Н              | 81,000 |
| A              | 20,000 |
| J              | 76,100 |
| A1             | 11,000 |
| A2             | 10,000 |
| N              | 11,500 |
| d3             | 28,000 |
| U              | 32,100 |
| h              | 31,000 |
| Q              | M6     |
|                | 0.100  |
| WEIGHT, KG     | 0,400  |