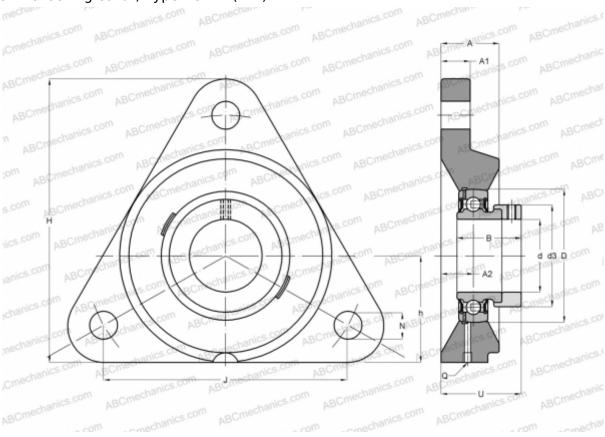

## **PCFTR30 INA**

Ball bearing units

TYPE: Housing units, Three-bolt flanged housing units, Cast iron housing, Radial insert ball bearing with eccentric locking collar, Type PCFTR (INA)

## **Technical specification**

| DIMENSIONS, MM |         |
|----------------|---------|
| d              | 30,000  |
| D              | 62,000  |
| В              | 35,800  |
| Н              | 117,000 |
| A              | 24,000  |
| J              | 116,000 |
| A1             | 12,000  |
| A2             | 13,300  |
| N              | 11,500  |
| d3             | 44,000  |
| U              | 40,000  |
| h              | 44,000  |
| Q              | Rp1/8   |
| WEIGHT KG      | 0.000   |
| WEIGHT, KG     | 0 990   |