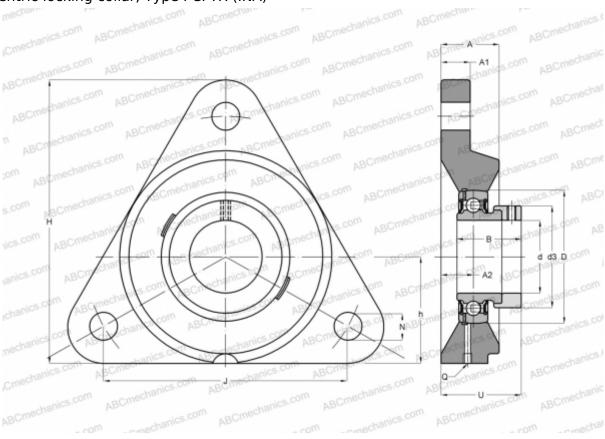

## **PCFTR40 INA**

Ball bearing units

TYPE: Housing units, Three-bolt flanged housing units, Cast iron housing, Radial insert ball bearing with eccentric locking collar, Type PCFTR (INA)

## **Technical specification**

| DIMENSIONS, MM |         |
|----------------|---------|
| d              | 40,000  |
| D              | 80,000  |
| В              | 43,800  |
| Н              | 137,000 |
| A              | 30,000  |
| J              | 140,000 |
| A1             | 16,000  |
| A2             | 18,300  |
| N              | 14,000  |
| d3             | 58,000  |
| U              | 51,000  |
| h              | 51,000  |
| Q              | Rp1/8   |
| WEIGHT, KG     | 1 830   |