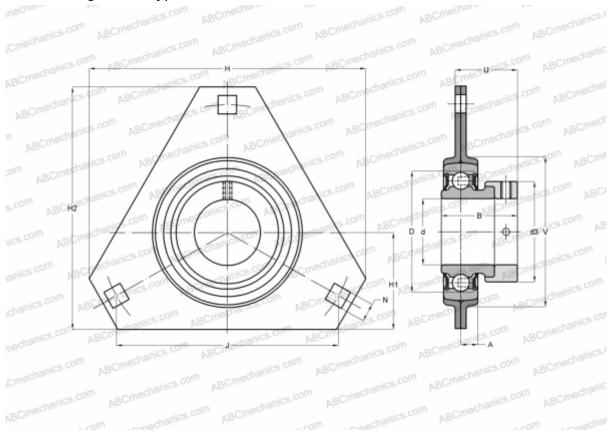

## **Technical specification**

| DIMENSIONS, MM |        |
|----------------|--------|
| d              | 20,000 |
| D              | 47,000 |
| В              | 31,000 |
| Н              | 90,500 |
| A              | 8,000  |
| H2             | 76,200 |
| J              | 71,500 |
| H1             | 33,300 |
| Ν              | 8,700  |
| d3             | 33,000 |
| U              | 25,500 |
| V              | 55,000 |
| WEIGHT, KG     | 0,280  |