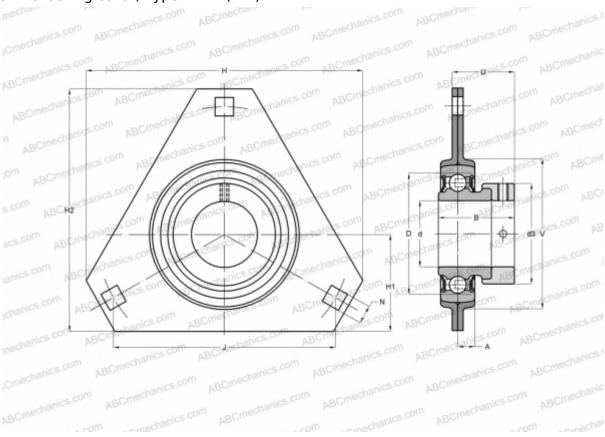

## **Technical specification**

| DIMENSIONS, MM |        |
|----------------|--------|
| d              | 25,000 |
| D              | 52,000 |
| В              | 31,000 |
| Н              | 95,300 |
| A              | 8,700  |
| H2             | 80,500 |
| J              | 76,000 |
| H1             | 34,900 |
| N              | 8,700  |
| d3             | 37,500 |
| U              | 25,500 |
| V              | 60,000 |
| WEIGHT, KG     | 0,320  |