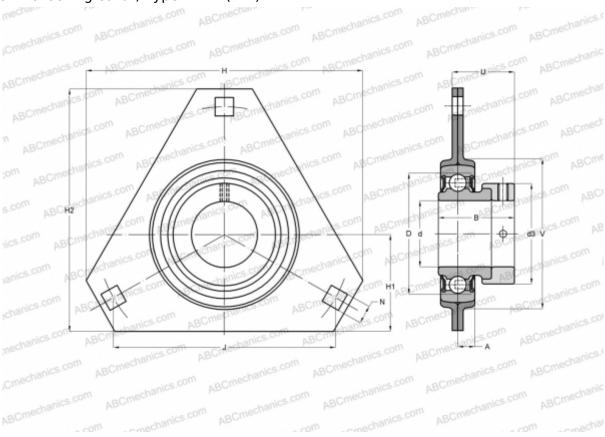

## **RATR30 INA**

Ball bearing units

TYPE: Housing units, Three-bolt flanged housing units, Sheet steel housing, Radial insert ball bearing with eccentric locking collar, Type RATR (INA)

## **Technical specification**

| DIMENSIONS, MM |         |
|----------------|---------|
| d              | 30,000  |
| D              | 62,000  |
| В              | 35,700  |
| Н              | 112,700 |
| Α              | 8,700   |
| H2             | 93,000  |
| J              | 90,500  |
| H1             | 38,100  |
| N              | 10,500  |
| d3             | 44,000  |
| U              | 29,200  |
| V              | 71,000  |
| WEIGHT, KG     | 0.430   |