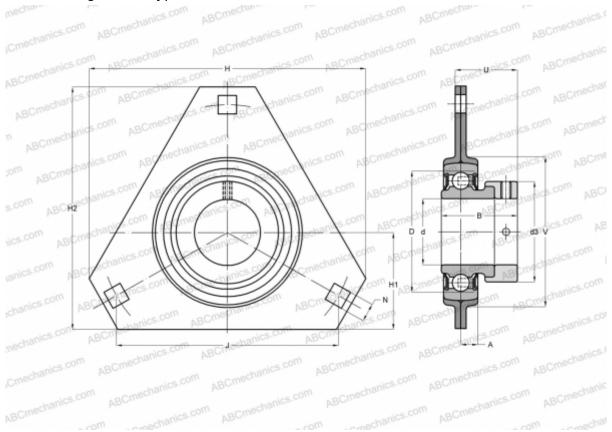

## **Technical specification**

| DIMENSIONS, MM |         |
|----------------|---------|
| d              | 35,000  |
| D              | 72,000  |
| В              | 39,000  |
| Н              | 122,000 |
| A              | 9,500   |
| H2             | 105,600 |
| J              | 100,000 |
| H1             | 44,500  |
| Ν              | 10,500  |
| d3             | 51,000  |
| U              | 31,900  |
| V              | 81,000  |
| WEIGHT, KG     | 0,560   |