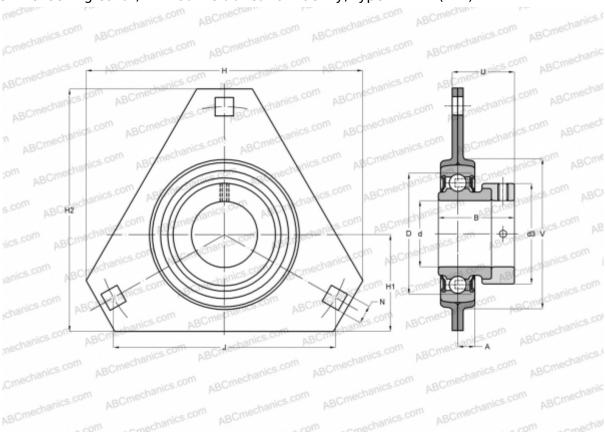

## **RALTR20 INA**

Ball bearing units

TYPE: Housing units, Three-bolt flanged housing units, Sheet steel housing, Radial insert ball bearing with eccentric locking collar, Without relubrication facility, type RALTR (INA)

## **Technical specification**

| DIMENSIONS, MM |        |
|----------------|--------|
| d              | 20,000 |
| D              | 42,000 |
| В              | 24,500 |
| Н              | 90,500 |
| A              | 7,200  |
| H2             | 76,200 |
| J              | 71,500 |
| H1             | 33,300 |
| N              | 8,700  |
| d3             | 30,000 |
| U              | 20,600 |
| V              | 49,000 |
| WEIGHT KG      | 0.210  |