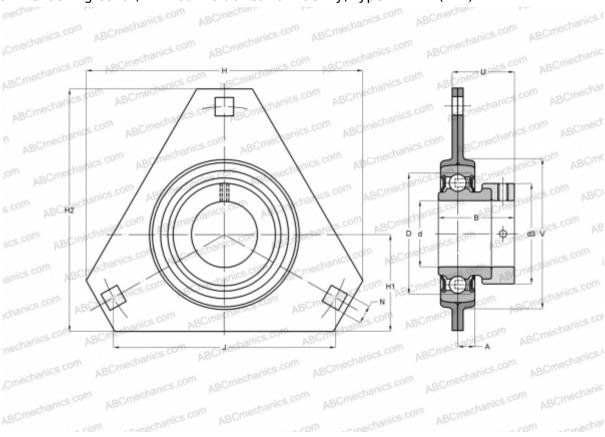

## **RALTR25 INA**

Ball bearing units

TYPE: Housing units, Three-bolt flanged housing units, Sheet steel housing, Radial insert ball bearing with eccentric locking collar, Without relubrication facility, type RALTR (INA)

## **Technical specification**

| DIMENSIONS, MM |        |
|----------------|--------|
| d              | 25,000 |
| D              | 47,000 |
| В              | 25,500 |
| Н              | 95,300 |
| A              | 7,200  |
| H2             | 80,500 |
| J              | 76,000 |
| H1             | 34,900 |
| N              | 8,700  |
| d3             | 36,000 |
| U              | 21,400 |
| V              | 54,000 |
| WEIGHT KG      | 0.230  |