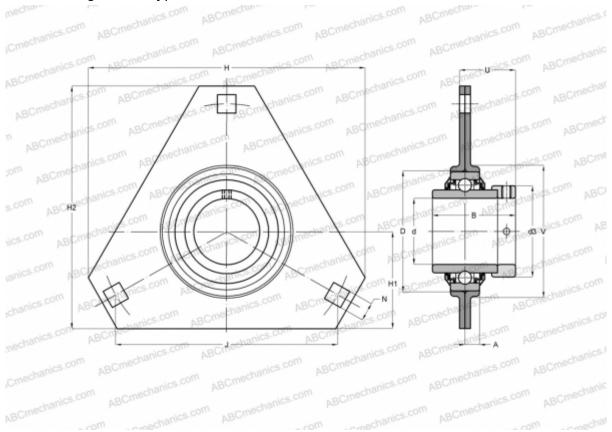

## Ball bearing units

TYPE: Housing units, Three-bolt flanged housing units, Sheet steel housing, Radial insert ball bearing with eccentric locking collar, Type RRTR (INA)

## **Technical specification**

| DIMENSIONS, MM |        |
|----------------|--------|
| d              | 25,000 |
| D              | 52,000 |
| В              | 44,500 |
| Н              | 95,300 |
| A              | 8,700  |
| H2             | 80,500 |
| J              | 76,000 |
| H1             | 34,900 |
| Ν              | 8,700  |
| d3             | 37,500 |
| U              | 28,900 |
| V              | 60,000 |
| WEIGHT, KG     | 0,370  |