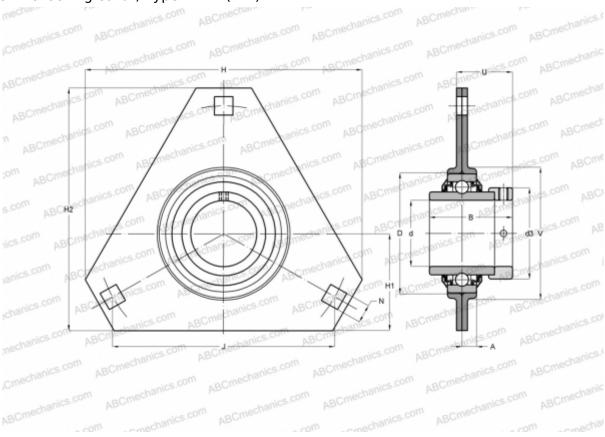

## **RRTR30 INA**

Ball bearing units

TYPE: Housing units, Three-bolt flanged housing units, Sheet steel housing, Radial insert ball bearing with eccentric locking collar, Type RRTR (INA)

## **Technical specification**

| DIMENSIONS, MM |         |
|----------------|---------|
| d              | 30,000  |
| D              | 62,000  |
| В              | 48,500  |
| Н              | 112,700 |
| Α              | 8,700   |
| H2             | 93,000  |
| J              | 90,500  |
| H1             | 38,100  |
| N              | 10,500  |
| d3             | 44,000  |
| U              | 32,600  |
| V              | 71,000  |
| WFIGHT, KG     | 0.500   |