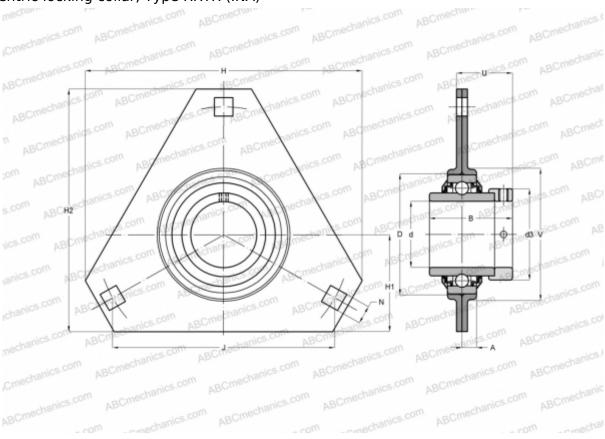

## **RRTR35 INA**

Ball bearing units

TYPE: Housing units, Three-bolt flanged housing units, Sheet steel housing, Radial insert ball bearing with eccentric locking collar, Type RRTR (INA)

## **Technical specification**

| DIMENSIONS, MM |         |
|----------------|---------|
| d              | 35,000  |
| D              | 72,000  |
| В              | 51,300  |
| Н              | 122,000 |
| A              | 9,500   |
| H2             | 105,600 |
| J              | 100,000 |
| H1             | 44,500  |
| N              | 10,500  |
| d3             | 51,000  |
| U              | 34,800  |
| V              | 81,000  |
| WEIGHT, KG     | 0.630   |