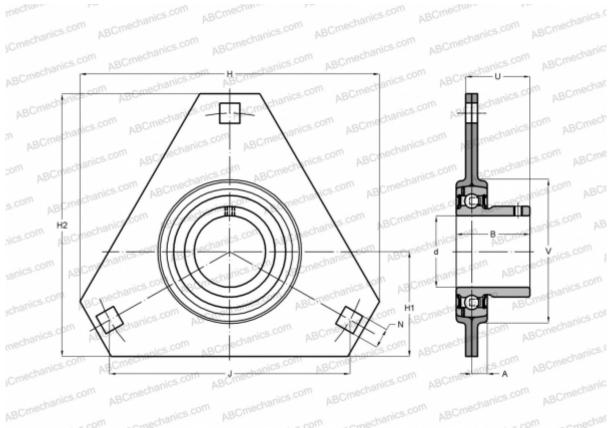

## **Technical specification**

| DIMENSIONS, MM |             |
|----------------|-------------|
| d              | 35,000      |
| D              | 72,000      |
| В              | 35,000      |
| Н              | 122,000     |
| A              | 9,500       |
| H2             | 105,600     |
| J              | 100,000     |
| H1             | 44,500      |
| Ν              | 10,500      |
| U              | 28,000      |
| V              | 81,000      |
| WEIGHT, KG     | 0,470       |
| Bearing        | GAY35-NPP-B |