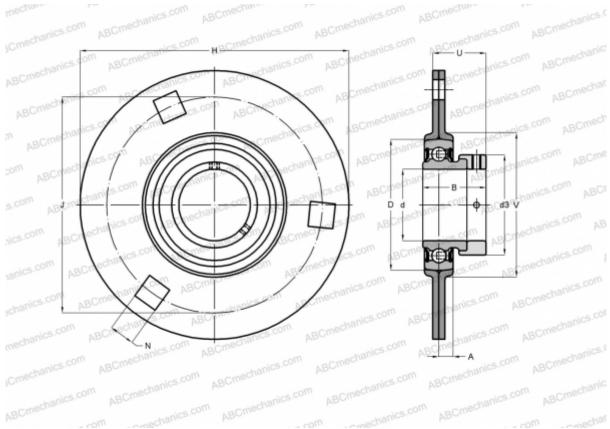

# Ball bearing units

TYPE: Housing units, Three/four-bolt flanged housing units, Sheet steel housing, Radial insert ball bearing with eccentric locking collar, Type RA (INA)

#### **DIMENSIONS, MM**

|            | 15 000       |
|------------|--------------|
| d          | 15,000       |
| D          | 40,000       |
| В          | 28,600       |
| Н          | 81,000       |
| А          | 7,000        |
| J          | 63,500       |
| N          | 7,100        |
| d3         | 28,000       |
| U          | 24,000       |
| V          | 48,000       |
| WEIGHT, KG | 0,230        |
| Bearing    | RAE15-NPP-B  |
| Housing    | FLAN40-MSB x |
|            | 2            |