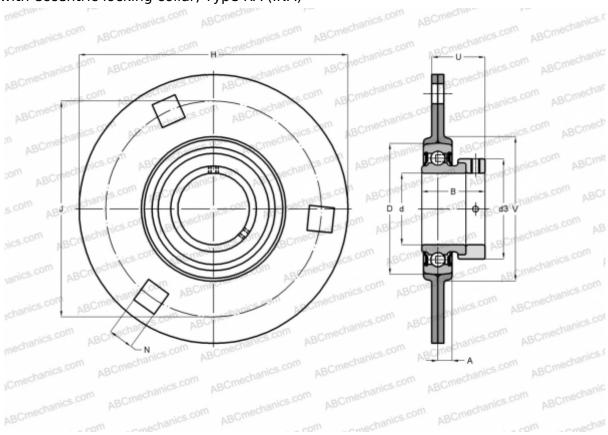

## **RA17 INA**

Ball bearing units

TYPE: Housing units, Three/four-bolt flanged housing units, Sheet steel housing, Radial insert ball bearing with eccentric locking collar, Type RA (INA)

## **Technical specification**

| DIMENSIONS, MM |              |
|----------------|--------------|
| d              | 17,000       |
| D              | 40,000       |
| В              | 28,600       |
| Н              | 81,000       |
| A              | 7,000        |
| J              | 63,500       |
| N              | 7,100        |
| d3             | 28,000       |
| U              | 24,000       |
| V              | 48,000       |
| WEIGHT, KG     | 0,230        |
| Bearing        | RAE17-NPP-B  |
| Housing        | FLAN40-MSB x |
|                | 2            |