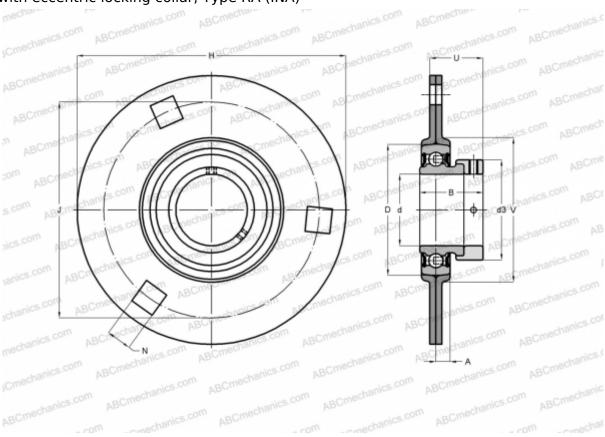

## **RA25 INA**

Ball bearing units

TYPE: Housing units, Three/four-bolt flanged housing units, Sheet steel housing, Radial insert ball bearing with eccentric locking collar, Type RA (INA)

**MANUFACTURER** 

## **Technical specification**

| DIMENSIONS, MM |              |
|----------------|--------------|
| d              | 25,000       |
| D              | 52,000       |
| В              | 31,000       |
| Н              | 95,000       |
| Α              | 8,700        |
| J              | 76,000       |
| N              | 8,700        |
| d3             | 37,500       |
| U              | 25,500       |
| V              | 60,000       |
| WEIGHT, KG     | 0,370        |
| Bearing        | RAE25-NPP-B  |
| Housing        | FLAN52-MSB x |
|                | 2            |