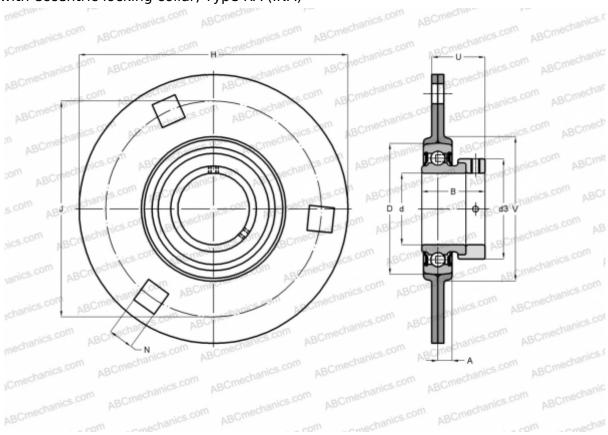

## **RA30 INA**

Ball bearing units

TYPE: Housing units, Three/four-bolt flanged housing units, Sheet steel housing, Radial insert ball bearing with eccentric locking collar, Type RA (INA)

**MANUFACTURER** 

## **Technical specification**

| DIMENSIONS, MM |              |
|----------------|--------------|
| d              | 30,000       |
| D              | 62,000       |
| В              | 35,800       |
| Н              | 112,700      |
| Α              | 8,700        |
| J              | 90,500       |
| N              | 10,500       |
| d3             | 44,000       |
| U              | 29,200       |
| V              | 71,000       |
| WEIGHT, KG     | 0,610        |
| Bearing        | RAE30-NPP-B  |
| Housing        | FLAN62-MSB x |
|                | 2            |