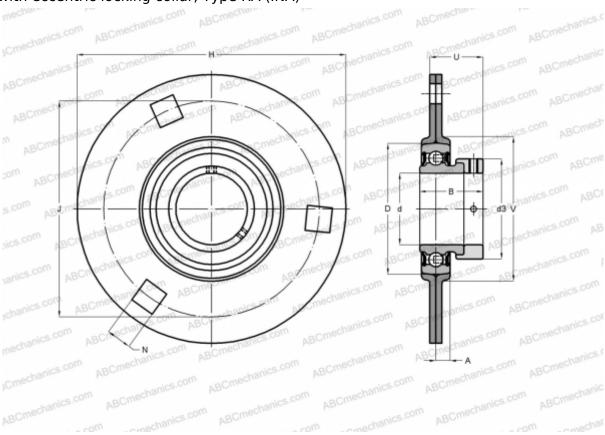

## **RA35 INA**

Ball bearing units

TYPE: Housing units, Three/four-bolt flanged housing units, Sheet steel housing, Radial insert ball bearing with eccentric locking collar, Type RA (INA)

**MANUFACTURER** 

## **Technical specification**

| DIMENSIONS, MM |              |
|----------------|--------------|
| d              | 35,000       |
| D              | 72,000       |
| В              | 39,000       |
| Н              | 122,000      |
| A              | 9,500        |
| J              | 100,000      |
| N              | 10,500       |
| d3             | 51,000       |
| U              | 31,900       |
| V              | 81,000       |
| WEIGHT, KG     | 0,820        |
| Bearing        | RAE35-NPP-B  |
| Housing        | FLAN72-MSB x |
|                | 2            |