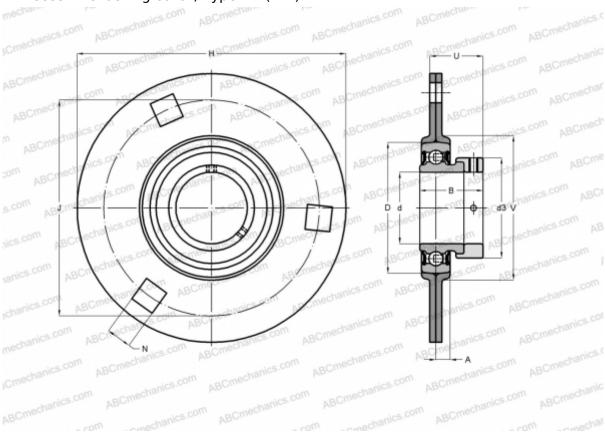

## **Technical specification**

| DIMENSIONS, MM |              |
|----------------|--------------|
| d              | 40,000       |
| D              | 80,000       |
| В              | 43,800       |
| Н              | 147,500      |
| Α              | 10,300       |
| J              | 119,000      |
| N              | 13,500       |
| d3             | 58,000       |
| U              | 36,200       |
| V              | 90,000       |
| WEIGHT, KG     | 1,360        |
| Bearing        | RAE40-NPP-B  |
| Housing        | FLAN80-MSB x |
|                | 2            |