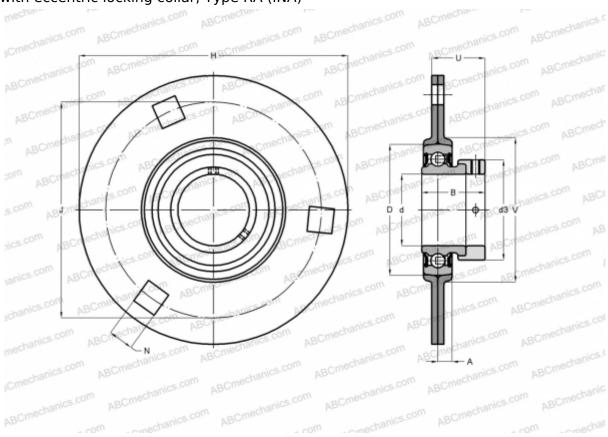

## **RA45 INA**

Ball bearing units

TYPE: Housing units, Three/four-bolt flanged housing units, Sheet steel housing, Radial insert ball bearing with eccentric locking collar, Type RA (INA)

**MANUFACTURER** 

## **Technical specification**

| DIMENSIONS, MM |              |
|----------------|--------------|
| d              | 45,000       |
| D              | 85,000       |
| В              | 43,800       |
| Н              | 149,200      |
| A              | 11,100       |
| J              | 120,500      |
| N              | 13,500       |
| d3             | 63,000       |
| U              | 36,200       |
| V              | 95,000       |
| WEIGHT, KG     | 1,410        |
| Bearing        | GRAE45-NPP-B |
| Housing        | FLAN85-MSB x |
|                | 2            |