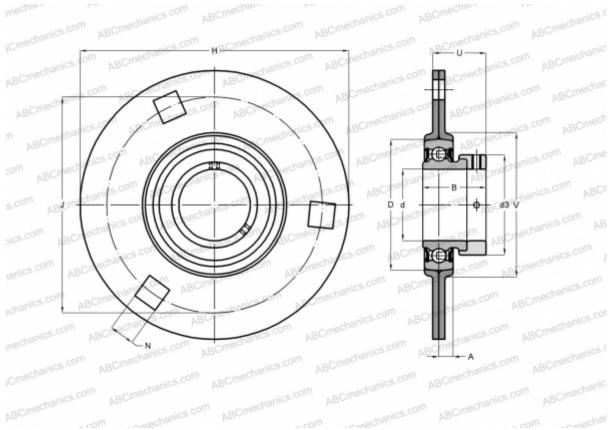

#### **DIMENSIONS, MM**

| d          | 55,000       |
|------------|--------------|
| D          | 100,000      |
| В          | 48,400       |
| Н          | 167,000      |
| А          | 12,500       |
| J          | 138,000      |
| Ν          | 13,500       |
| d3         | 76,000       |
| U          | 40,400       |
| V          | 110,000      |
| WEIGHT, KG | 1,390        |
| Bearing    | GRAE55-NPP-B |
| Housing    | FLAN100-MSB  |
|            | x 2          |