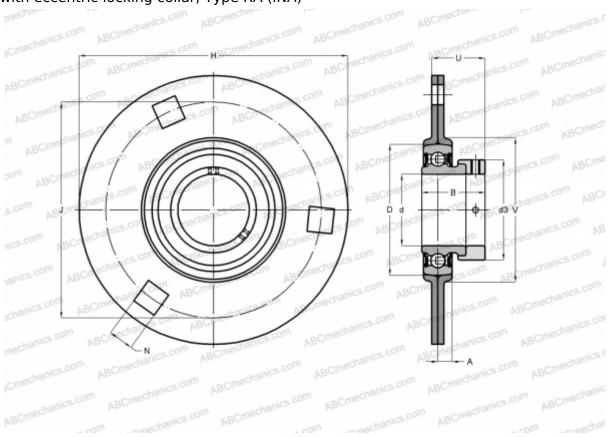

## **RA60 INA**

Ball bearing units

TYPE: Housing units, Three/four-bolt flanged housing units, Sheet steel housing, Radial insert ball bearing with eccentric locking collar, Type RA (INA)

**MANUFACTURER** 

## **Technical specification**

| DIMENSIONS, MM |              |
|----------------|--------------|
| d              | 60,000       |
| D              | 110,000      |
| В              | 53,100       |
| Н              | 176,000      |
| Α              | 12,000       |
| J              | 148,000      |
| N              | 13,500       |
| d3             | 84,000       |
| U              | 43,600       |
| V              | 120,000      |
| WEIGHT, KG     | 2,540        |
| Bearing        | GRAE60-NPP-B |
| Housing        | FLAN110-MSB  |
|                | x 2          |