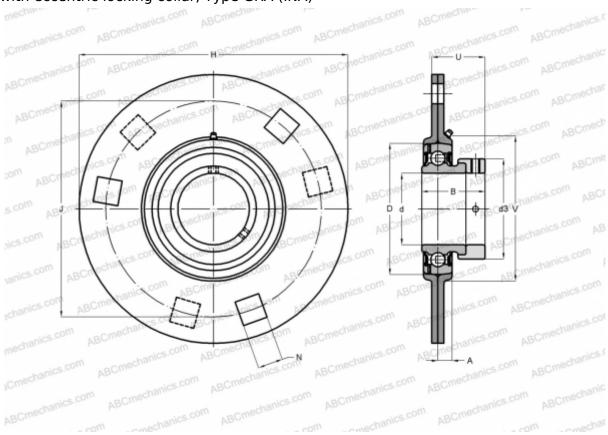

## **GRA30 INA**

Ball bearing units

TYPE: Housing units, Three/four-bolt flanged housing units, Sheet steel housing, Radial insert ball bearing with eccentric locking collar, Type GRA (INA)

## **Technical specification**

| DIMENSIONS, MM |              |
|----------------|--------------|
| d              | 30,000       |
| D              | 62,000       |
| В              | 35,800       |
| Н              | 112,700      |
| A              | 8,700        |
| J              | 90,500       |
| N              | 10,500       |
| d3             | 44,000       |
| U              | 29,200       |
| V              | 71,000       |
| WEIGHT, KG     | 0,610        |
| Bearing        | GRAE30-NPP-B |
| Housing        | FLAN62-      |
|                | MSB/FLAN62-  |
|                | MSA x 1      |