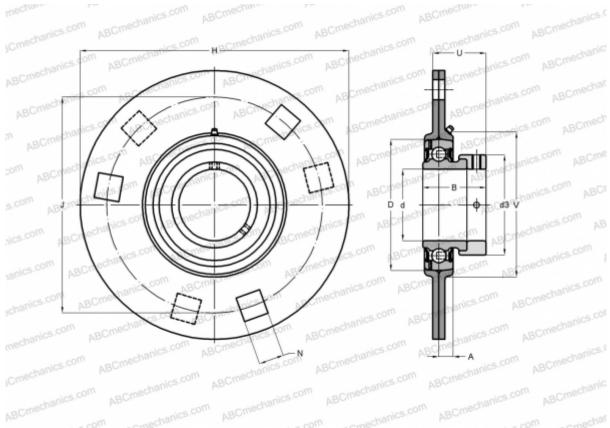

#### **DIMENSIONS, MM**

| d          | 35,000       |
|------------|--------------|
| D          | 72,000       |
| В          | 39,000       |
| Н          | 122,000      |
| А          | 9,500        |
| J          | 100,000      |
| Ν          | 10,500       |
| d3         | 51,000       |
| U          | 32,000       |
| V          | 81,000       |
| WEIGHT, KG | 0,820        |
| Bearing    | GRAE35-NPP-B |
| Housing    | FLAN72-      |
|            | MSB/FLAN72-  |
|            | MSA x 1      |
|            |              |