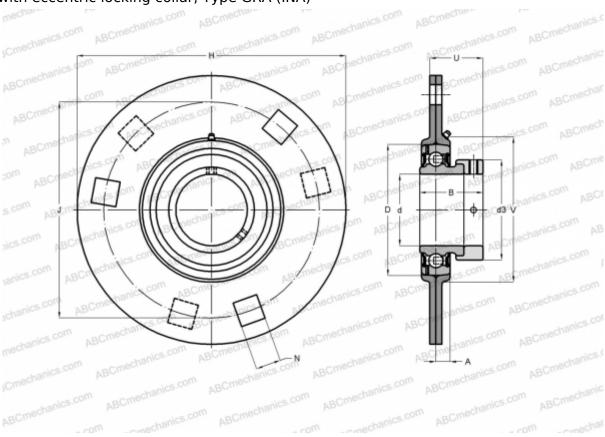

## **GRA40 INA**

Ball bearing units

TYPE: Housing units, Three/four-bolt flanged housing units, Sheet steel housing, Radial insert ball bearing with eccentric locking collar, Type GRA (INA)

## **Technical specification**

| DIMENSIONS, MM |              |
|----------------|--------------|
| d              | 40,000       |
| D              | 80,000       |
| В              | 43,800       |
| Н              | 147,500      |
| A              | 10,300       |
| J              | 119,000      |
| N              | 13,500       |
| d3             | 58,000       |
| U              | 36,200       |
| V              | 90,000       |
| WEIGHT, KG     | 1,360        |
| Bearing        | GRAE40-NPP-B |
| Housing        | FLAN80-      |
|                | MSB/FLAN80-  |
|                | MSA x 1      |