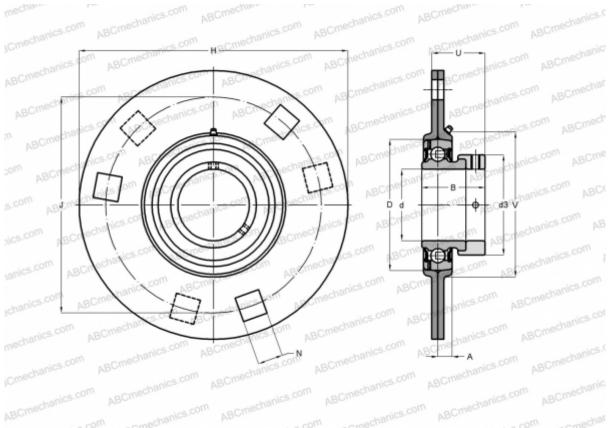

# Ball bearing units

TYPE: Housing units, Three/four-bolt flanged housing units, Sheet steel housing, Radial insert ball bearing with eccentric locking collar, Type GRA (INA)

#### **DIMENSIONS, MM**

| d          | 45,000       |
|------------|--------------|
| D          | 85,000       |
| В          | 43,800       |
| Н          | 149,200      |
| А          | 11,100       |
| J          | 120,500      |
| Ν          | 13,500       |
| d3         | 63,000       |
| U          | 36,200       |
| V          | 95,000       |
| WEIGHT, KG | 1,410        |
| Bearing    | GRAE45-NPP-B |
| Housing    | FLAN85-      |
|            | MSB/FLAN85-  |
|            | MSA x 1      |
|            |              |