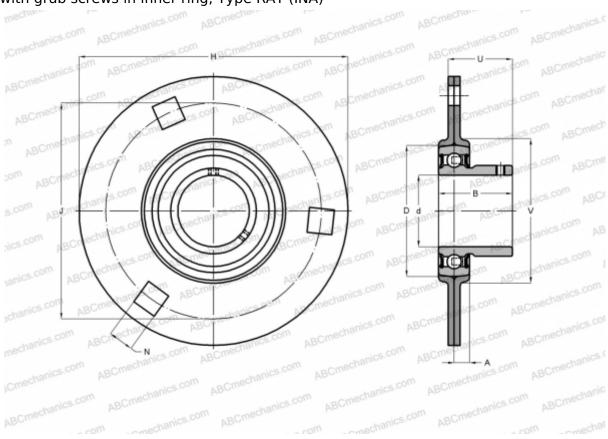

## **RAY12 INA**

Ball bearing units

TYPE: Housing units, Three/four-bolt flanged housing units, Sheet steel housing, Radial insert ball bearing with grub screws in inner ring, Type RAY (INA)

## **Technical specification**

| DIMENSIONS, MM |              |
|----------------|--------------|
| d              | 12,000       |
| D              | 40,000       |
| В              | 22,000       |
| Н              | 81,000       |
| A              | 7,000        |
| J              | 63,500       |
| N              | 7,100        |
| U              | 18,000       |
| V              | 48,000       |
| WEIGHT, KG     | 0,170        |
| Bearing        | AY12-NPP-B   |
| Housing        | FLAN40-MSB x |
|                | 2            |