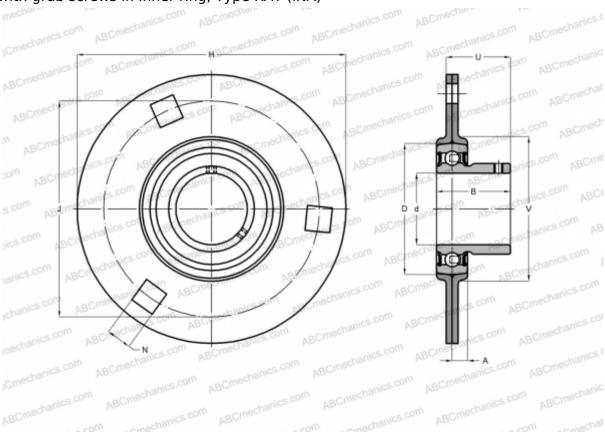

## **RAY15 INA**

Ball bearing units

TYPE: Housing units, Three/four-bolt flanged housing units, Sheet steel housing, Radial insert ball bearing with grub screws in inner ring, Type RAY (INA)

## **Technical specification**

| DIMENSIONS, MM |              |
|----------------|--------------|
| d              | 15,000       |
| D              | 40,000       |
| В              | 22,000       |
| Н              | 81,000       |
| Α              | 7,000        |
| J              | 63,500       |
| N              | 7,100        |
| U              | 18,000       |
| V              | 48,000       |
| WEIGHT, KG     | 0,160        |
| Bearing        | AY15-NPP-B   |
| Housing        | FLAN40-MSB x |
|                | 2            |