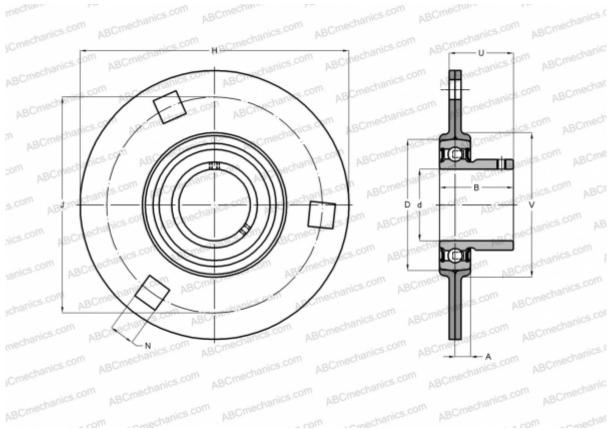

## **DIMENSIONS, MM**

| d          | 17,000       |
|------------|--------------|
| D          | 40,000       |
| В          | 22,000       |
| н          | 81,000       |
| A          | 7,000        |
| J          | 63,500       |
| Ν          | 7,100        |
| U          | 18,000       |
| V          | 48,000       |
| WEIGHT, KG | 0,150        |
| Bearing    | AY17-NPP-B   |
| Housing    | FLAN40-MSB x |
|            | 2            |