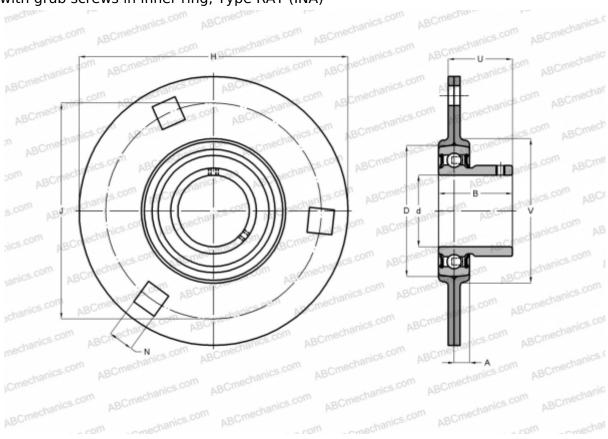

## **RAY20 INA**

Ball bearing units

TYPE: Housing units, Three/four-bolt flanged housing units, Sheet steel housing, Radial insert ball bearing with grub screws in inner ring, Type RAY (INA)

## **Technical specification**

| DIMENSIONS, MM |              |
|----------------|--------------|
| d              | 20,000       |
| D              | 47,000       |
| В              | 25,000       |
| Н              | 90,500       |
| A              | 8,000        |
| J              | 71,500       |
| N              | 8,700        |
| U              | 20,000       |
| V              | 55,000       |
| WEIGHT, KG     | 0,300        |
| Bearing        | AY20-NPP-B   |
| Housing        | FLAN47-MSB x |
|                | 2            |