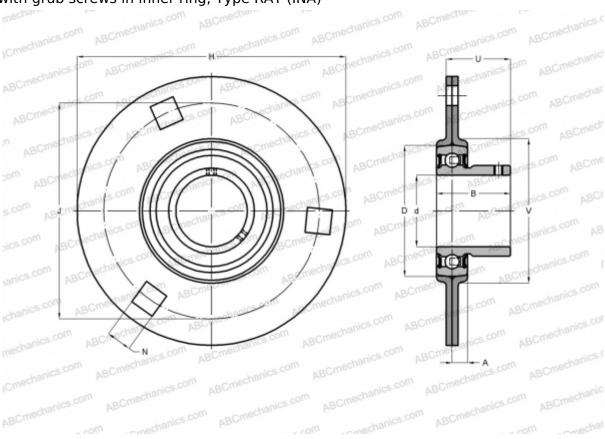

## **RAY25 INA**

Ball bearing units

TYPE: Housing units, Three/four-bolt flanged housing units, Sheet steel housing, Radial insert ball bearing with grub screws in inner ring, Type RAY (INA)

## **Technical specification**

| DIMENSIONS, MM |              |
|----------------|--------------|
| d              | 25,000       |
| D              | 52,000       |
| В              | 27,000       |
| Н              | 95,000       |
| A              | 8,700        |
| J              | 76,000       |
| N              | 8,700        |
| U              | 21,500       |
| V              | 60,000       |
| WEIGHT, KG     | 0,340        |
| Bearing        | AY25-NPP-B   |
| Housing        | FLAN52-MSB x |
|                | 2            |