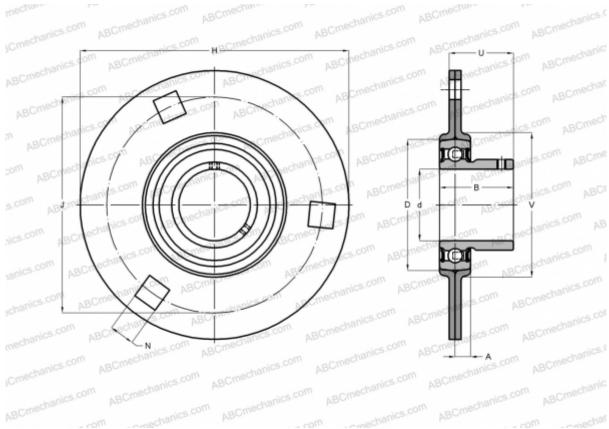

## **DIMENSIONS, MM**

| d          | 50,000       |
|------------|--------------|
| D          | 90,000       |
| В          | 43,000       |
| Н          | 155,500      |
| A          | 11,100       |
| J          | 127,000      |
| Ν          | 13,500       |
| U          | 36,000       |
| V          | 100,000      |
| WEIGHT, KG | 1,680        |
| Bearing    | GAY50-NPP-B  |
| Housing    | FLAN90-MSB x |
|            | 2            |