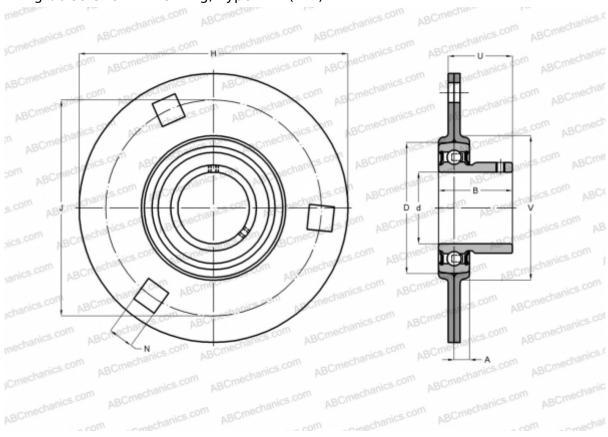

## **RAY60 INA**

Ball bearing units

TYPE: Housing units, Three/four-bolt flanged housing units, Sheet steel housing, Radial insert ball bearing with grub screws in inner ring, Type RAY (INA)

## **Technical specification**

| DIMENSIONS, MM |             |
|----------------|-------------|
| d              | 60,000      |
| D              | 110,000     |
| В              | 47,000      |
| Н              | 176,000     |
| Α              | 12,000      |
| J              | 148,000     |
| N              | 13,500      |
| U              | 38,000      |
| V              | 120,000     |
| WEIGHT, KG     | 2,130       |
| Bearing        | GAY60-NPP-B |
| Housing        | FLAN110-MSB |
|                | x 2         |